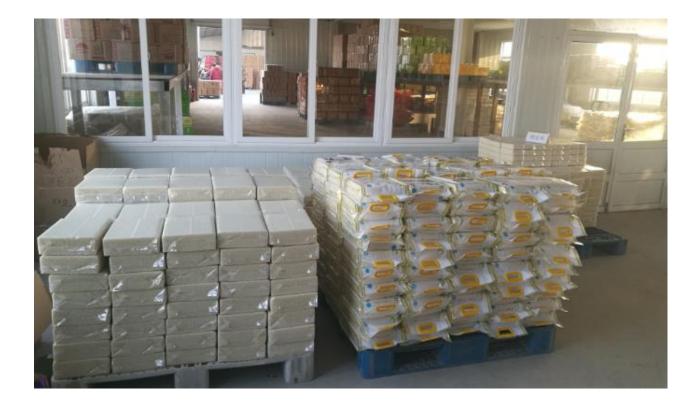

(demo silo not included in machine)

Brick shape Mould : We provide 4 sets mould 0.5kg ; 1kg; 2.5kg, 5kg for the machine.

## Product sample