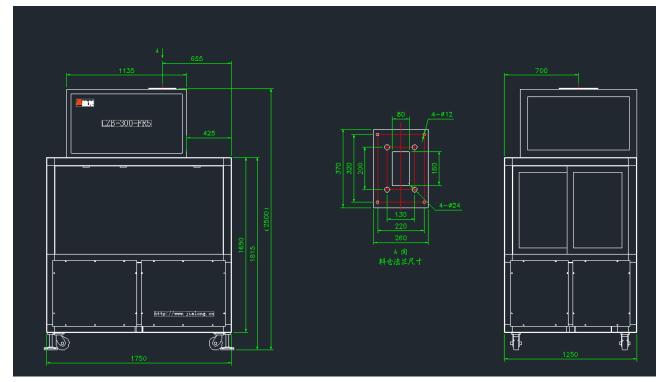

## LZB-300-FR5 Vacuum Packing Machine

#### ii. Technical Parameters:

| LZB-300-FR5                   |                                                               |  |  |  |
|-------------------------------|---------------------------------------------------------------|--|--|--|
| 0.5-5                         |                                                               |  |  |  |
| Cubic Shape                   | Flatten Shape                                                 |  |  |  |
| 300-360                       | 200-250                                                       |  |  |  |
| 1                             |                                                               |  |  |  |
| X(0.5)                        |                                                               |  |  |  |
| 4N-AC 380V 50Hz 3.8KW         |                                                               |  |  |  |
| 0.4-0.6MPa 3m <sup>3</sup> /h |                                                               |  |  |  |
| 2400                          |                                                               |  |  |  |
|                               | 0.<br>Cubic Shape<br>300-360<br>X(1<br>4N-AC 380V<br>0.4-0.6M |  |  |  |