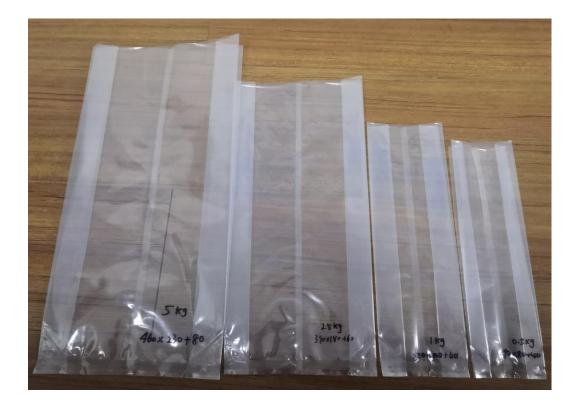

#### Product size:

Packing bag suggested size  $\downarrow$ :

|   | nam                  | ne   | size       | material     |
|---|----------------------|------|------------|--------------|
| - | 品名                   | 5    | 规格         | 材质           |
|   | 5kg organ shape bag. | 1风琴袋 | 460×230+80 | B0PA15/PE120 |

| Product<br>name                 | Dimension(c<br>m) | Single<br>Layer<br>Thickness(um) | Material  |
|---------------------------------|-------------------|----------------------------------|-----------|
| Polyethyl<br>ene<br>Bags(0.5kg) | 29*8+4            | 105                              | BOPA & PE |
| Polyethyl<br>ene<br>Bags(1kg)   | 32*10+6           | 110                              | BOPA & PE |
| Polyethyl<br>ene<br>Bags(5kg)   | 47*23+8           | 135                              | BOPA & PE |
| Polyethyl<br>ene<br>Bags(25kg)  | 770+570mm         | 177                              | BOPA & PE |

## Product sample