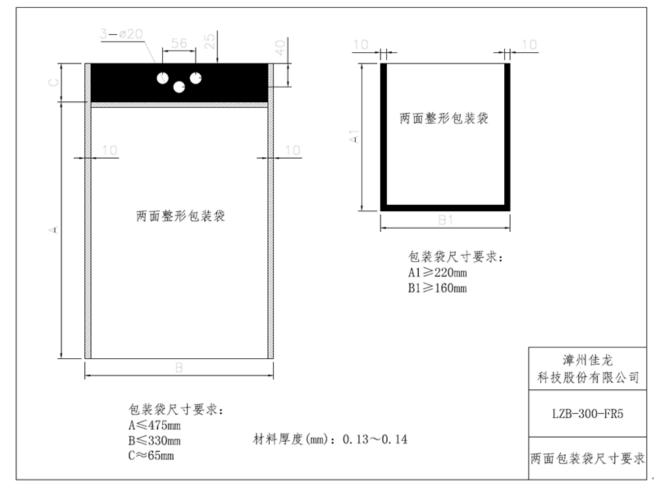

#### Product size:

Packing bag suggested size  $\downarrow$ :

|   | nam                  | ne   | size       | material     |
|---|----------------------|------|------------|--------------|
| - | 品名                   | 5    | 规格         | 材质           |
|   | 5kg organ shape bag. | 1风琴袋 | 460×230+80 | B0PA15/PE120 |

| Product<br>name                 | Dimension(c<br>m) | Single<br>Layer<br>Thickness(um) | Material  |
|---------------------------------|-------------------|----------------------------------|-----------|
| Polyethyl<br>ene<br>Bags(0.5kg) | 29*8+4            | 105                              | BOPA & PE |
| Polyethyl<br>ene<br>Bags(1kg)   | 32*10+6           | 110                              | BOPA & PE |
| Polyethyl<br>ene<br>Bags(5kg)   | 47*23+8           | 135                              | BOPA & PE |
| Polyethyl<br>ene<br>Bags(25kg)  | 770+570mm         | 177                              | BOPA & PE |

• The technical parameters of the packaging bag are strictly produced according to the standards provided by the company's technical department to ensure that it perfectly matches the equipment.