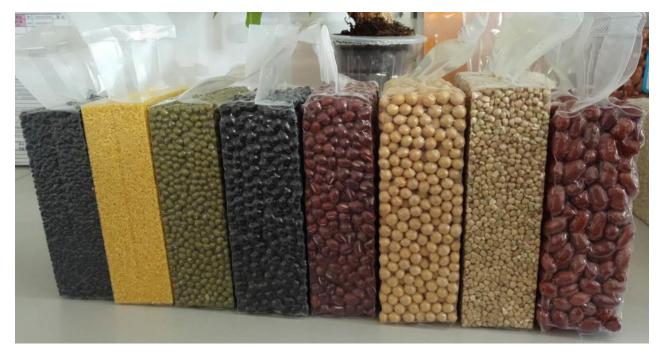

#### i. Application :

Suitable for granule materials' weighing & vacuum packing.(Rice, beans, seeds, sugar, pulses etc.)

(demo silo not included in machine)

Brick shape Mould : We provide 4 sets mould 0.5kg ; 1kg; 2.5kg, 5kg for the machine.

## Product sample