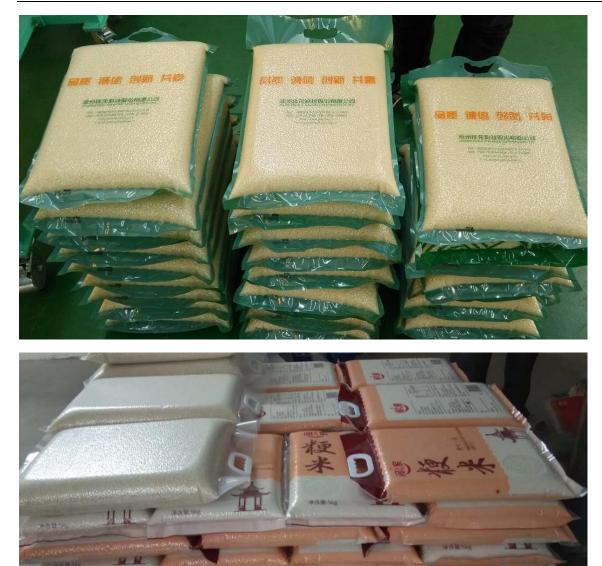

(demo silo not included in machine)

Brick shape Mould : We provide 4 sets mould 0.5kg ; 1kg; 2.5kg, 5kg for the machine.

## Product sample