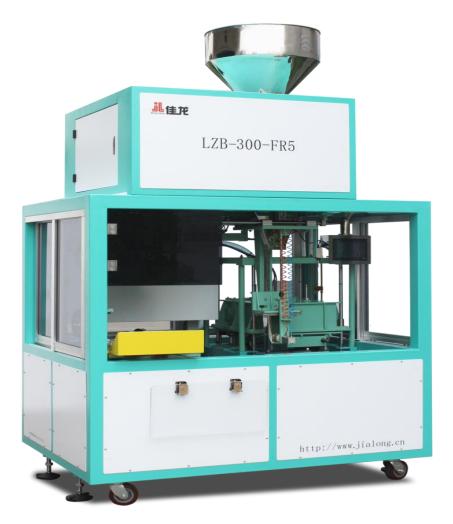

## LZB-300-FR5 Vacuum Packing Machine

#### iv. Function & Features

- Unique design cubic and flatten shaping institution, flexible packing size, big packing weight extend, easy to change the mould
- Adopt imported load cell, Omoron touch screen, pneumatic element and detective element, reliable and with a self-reduction and safety devices
- The main structure of aluminum and stainless steel materials based, attractive looking and durable using
- imported from Germany, vacuum pumps, stable and reliable;
- Reserved RS232/485 serial port can be used with the external management system for data communication
- Echo-friendly design
- device with fault self-test function, maintenance is simple and convenient