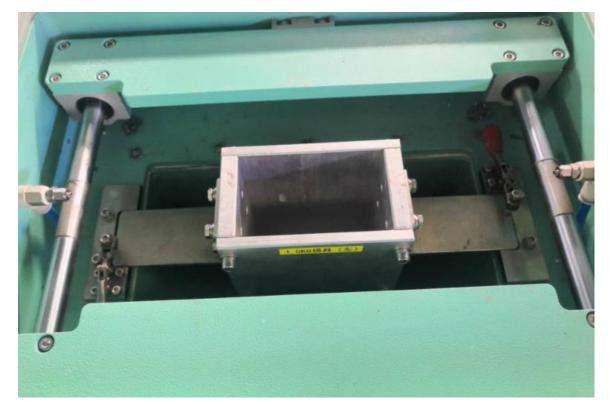

(demo silo not included in machine)

Brick shape Mould : We provide 4 sets mould 0.5kg ; 1kg; 2.5kg, 5kg for the machine.