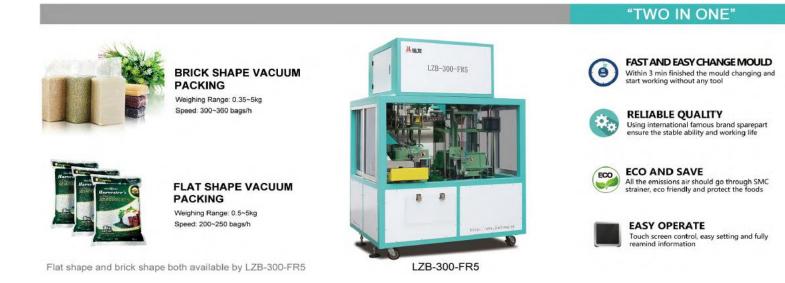

## LZB-300-FR5 Vacuum Packing Machine

#### i. Application :

Suitable for granule materials' weighing & vacuum packing.(Rice, beans, seeds, sugar, pulses etc.)

#### iv. Function & Features

- Unique design cubic and flatten shaping institution, flexible packing size, big packing weight extend, easy to change the mould
- Adopt imported load cell, Omoron touch screen, pneumatic element and detective element, reliable and with a self-reduction and safety devices
- The main structure of aluminum and stainless steel materials based, attractive looking and durable using
- imported from Germany, vacuum pumps, stable and reliable;
- Reserved RS232/485 serial port can be used with the external management system for data communication
- Echo-friendly design
- device with fault self-test function, maintenance is simple and convenient